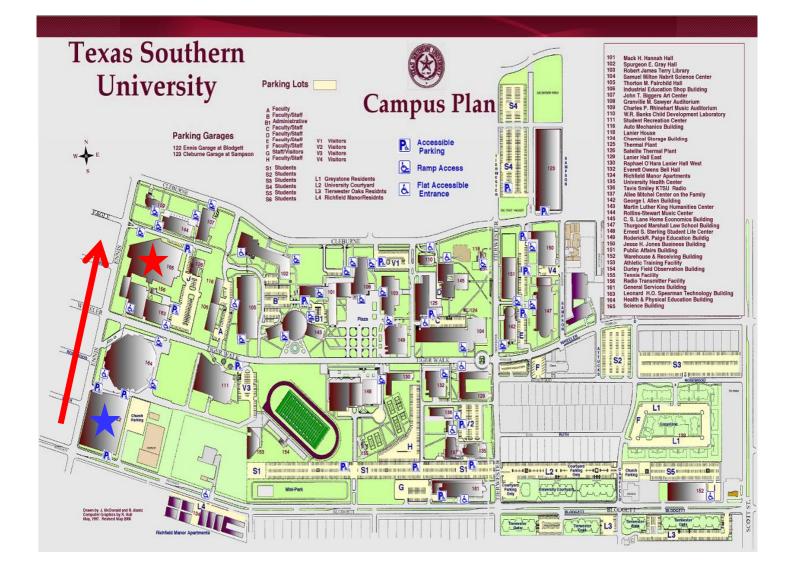

## **Parking Information**

The Ennis Garage  $(\uparrow\uparrow)$  is located at the corner of Ennis and Blodgett (entrance on Blodgett). A validated parking ticket will be provided at the registration desk for the luncheon.

The TSU Science Center ( $\bigstar$ ) is a short walk going north along Ennis.